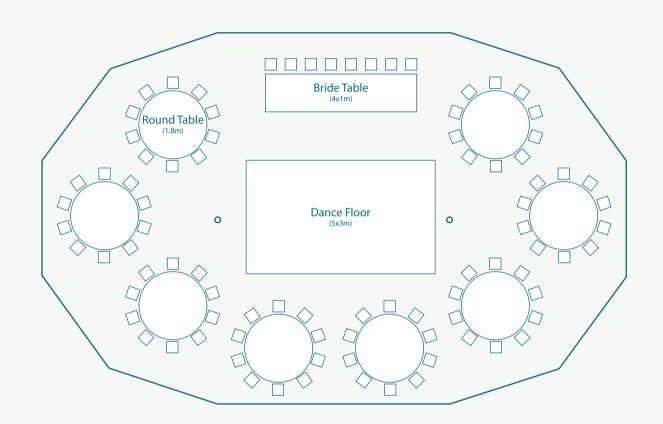

tent's aesthetics, it ensures a worry-free, enjoyable event, allowing guests to dance without concerns about muddy heels or uneven surfaces.







## 2024 PROMOTION RENT ANY TENT AND GET THE IMPERIAL CANOPY FOR 50% OFF

PRICE 13.5M IDR (50% off)\*

Add the Imperial Canopy as an extension to one of our tents for sunny cemermonies, a unique cocktail area or for food stations and entertainment







\*When rented with another tent



**IENNY & TOM** 

ive, they really do their utmost best to help make your event a success. Highly recommended.

**ROBIN GRAAT** 

making it possible.

**HANNAH & MICHAEL** 

## CONTACT US

- https://wa.me/628113988803
- © @atentinbali
- www.atentinbali.com





## LAYOUT SAMPLES - IMPERIAL CANOPY (10M ROUND)







## LAYOUT SAMPLES - PRESTIGE PEAKS (16X10M)





## LAYOUT SAMPLES - MAJESTIC MARQUEE (22X10M)





#### TECHNICAL DETAILS

#### SIZE

21.5m x 9.8m

Total of 21 wooden poles
3 poles in the middle (6.7m and 5.8m)
18 poles on the side (2.3m)

#### SET UP REQUIREMENTS

Flat real grass area require (No trees): 22m X 10m Area required to set up the

tent: 25m X 13m

1 meter long sticks will be put into the ground No underground work (water pipes, electricity, etc...)





#### TECHNICAL DETAILS

#### SIZE

15.8m x 9.8m

Total of 16 wooden poles 2 poles in the middle (5.8m) 14 poles on the side (2.3m)

#### SET UP REQUIREMENTS

Flat real grass area require (No trees): 16m X 10m Area required to set up the

tent: 19m X 13m

1 meter long sticks will be put into the ground No underground work (water pipes, electricity, etc...)





## TECHNIC