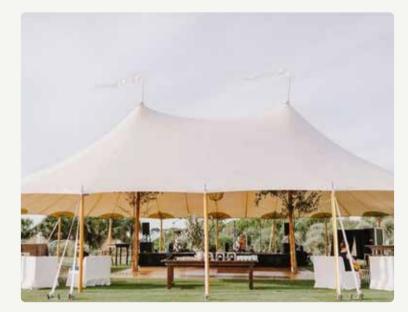

## THE PRESTIGE PEAKS

Spacious and versatile, the ideal balance of elegance and functionality

SIZE

16m x 10m

# OF GUESTS

**SEATED 60-120** 

PRICE / DAY

39.000.000 IDR