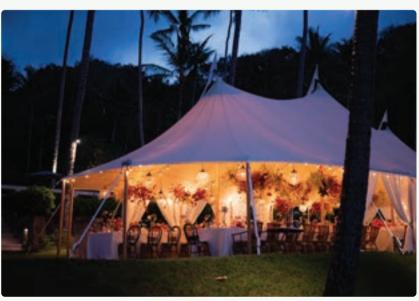

#### TENTS BEYOND THE ORDINARY

#### ICONICALLY ELEGANT

The graceful peaks add a touch of sophistication, while the translucent fabric allows **natural light** to flow.

## HARMONIOUS WITH NATURE

The sailcloth canopy and natural wooden poles effortlessly blend in with their natural surroundings, creating a truly breathtaking ambiance.

## RAIN OR SHINE PROTECTION

The silhouette canopy is **100% water proof** and **UV resistant**, shielding guests from the sun and rain, while enabling **air-flow**, ensuring cool comfort.

#### VERSATILE ARRANGEMENTS

The spacious interior allows for flexible seating arrangements, ensuring **ample room** for guests to move around comfortably.