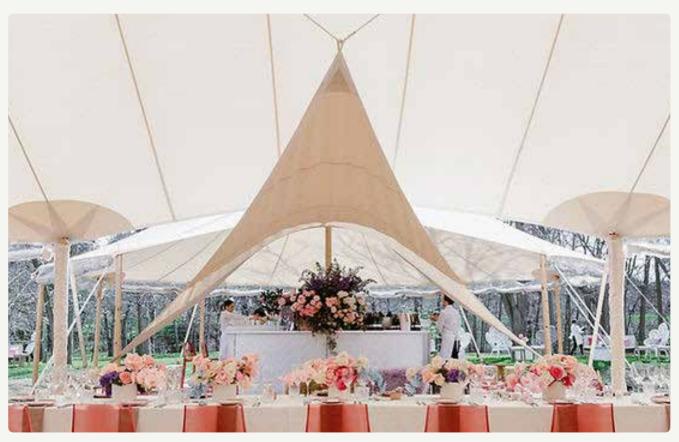

#### ICONICALLY ELEGANT

The graceful peaks add a touch of sophistication, while the translucent fabric allows **natural light** to flow.

## HARMONIOUS WITH NATURE

The sailcloth canopy and natural wooden poles effortlessly blend in with their natural surroundings, creating a truly breathtaking ambiance.