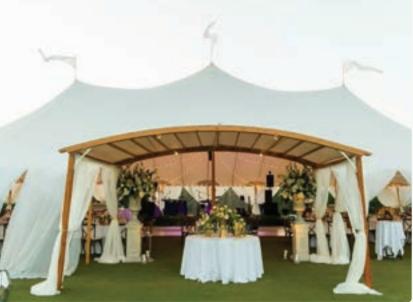

#### ARCHES

## ARCHES

Handcrafted uniquely with top-notch materials, these arches are ideal for creating shelter between tents, expanding tent spaces for bands or bars, or standing alone as elegant structures.