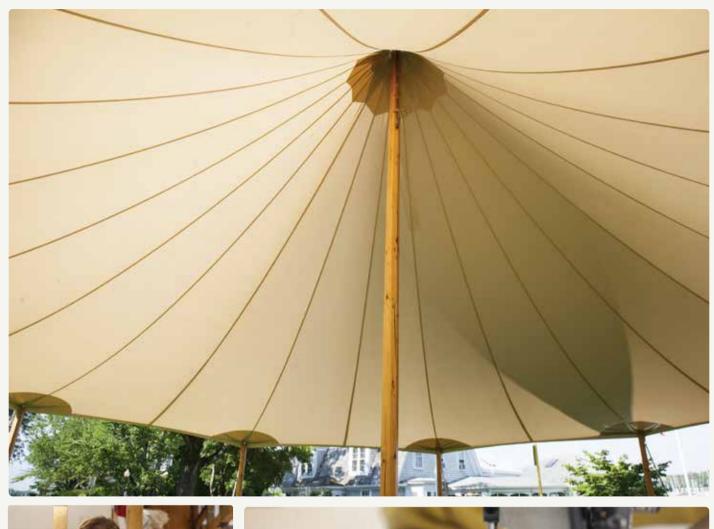

#### ICONICALLY ELEGANT

The graceful peaks add a touch of sophistication, while the translucent fabric allows **natural light** to flow.

## HARMONIOUS WITH NATURE

The sailcloth canopy and natural wooden poles effortlessly blend in with their natural surroundings, creating a truly breathtaking ambiance.

#### VERSATILE ARRANGEMENTS

The spacious interior allows for flexible seating arrangements, ensuring **ample room** for guests to move around comfortably.