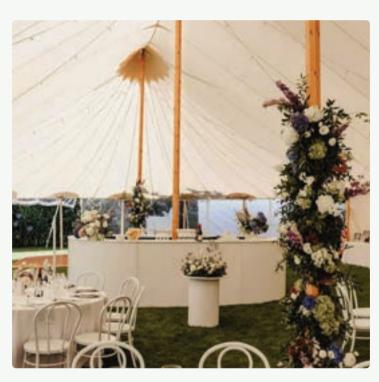

#### TENTS BEYOND THE ORDINARY









#### ICONICALLY ELEGANT

The graceful peaks add a touch of sophistication, while the translucent fabric allows **natural light** to flow.

## HARMONIOUS WITH NATURE

The sailcloth canopy and natural wooden poles effortlessly blend in with their natural surroundings, creating a truly breathtaking ambiance.

## RAIN OR SHINE PROTECTION

The silhouette canopy is **100% water proof** and **UV resistant**, shielding guests from the sun and rain, while enabling **air-flow**, ensuring cool comfort.

#### VERSATILE ARRANGEMENTS

The spacious interior allows for flexible seating arrangements, ensuring **ample room** for guests to move around comfortably.

## OUR COLLECTIONS











THE IMPERIAL CANOPY

Recommended Pax : 40-60 pax



PRESTIGE PEAKS

Recommended Pax: 60-120 pax



THE MAJE