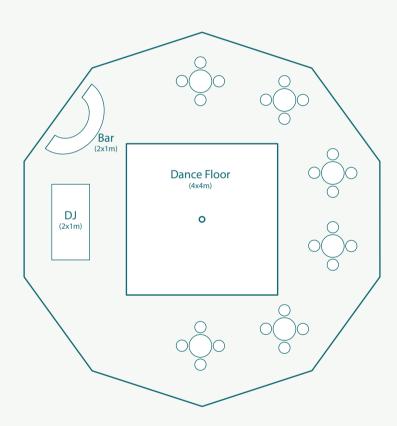

ety. Tailored for seamless integration with the tent's aesthetics, it ensures a worry-free, enjoyable event, allowing guests to dance without concerns about muddy heels or uneven surfaces.







## 2024 PROMOTION RENT ANY TENT AND GET THE IMPERIAL CANOPY FOR 50% OFF

PRICE 13.5M IDR (50% off)\*

Add the Imperial Canopy as an extension to one of our tents for sunny cemermonies, a unique cocktail area or for food stations and entertainment







\*When rented with another tent



**IENNY & TOM** 

ive, they really do their utmost best to help make your event a success. Highly recommended.

**ROBIN GRAAT** 

making it possible.

**HANNAH & MICHAEL** 

## CONTACT US

- https://wa.me/628113988803
- © @atentinbali
- www.atentinbali.com





## LAYOUT SAMPLES - IMPERIAL CANOPY (10M ROUND)







## LAYOUT SAMPLES - PRESTIGE PEAKS (16X10M)





## LAYOUT SAMPLES - MAJESTIC MARQUEE (22X10M)





#### TECHNICAL DETAILS

#### SIZE

21.5m x 9.8m

Total of 21 wooden poles
3 poles in the middle (6.7m and 5.8m)
18 poles on the side (2.3m)

#### SET UP REQUIREMENTS

Flat real grass area require (No trees): 22m X 10m Area required to set up the

tent: 25m X 13m

1 meter long sticks will be put into the ground No underground work (water pipes, electricity, etc...)





#### TECHNICAL DETAILS

#### SIZE

15.8m x 9.8m

Total of 16 wooden poles 2 poles in the middle (5.8m) 14 poles on the side (2.3m)

#### SET UP REQUIREMENTS

Flat real grass area require (No trees): 16m X 10m Area required to set up the

tent: 19m X 13m

1 meter long sticks will be put into the ground No underground work (wa