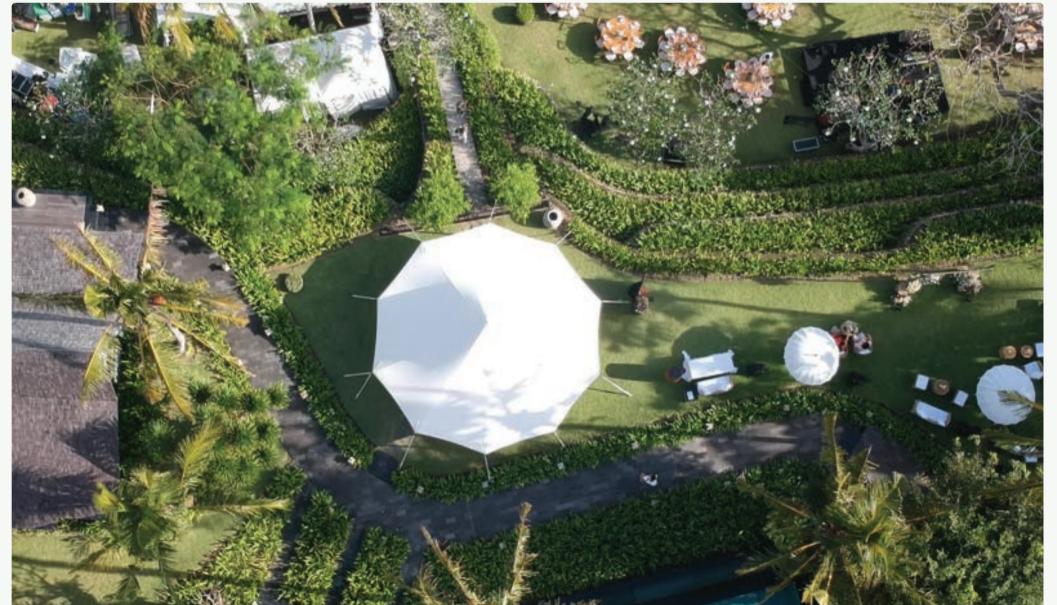

## OUR FAVORITE VENUES

## HARMONIOUS WITH NATURE

The sailcloth canopy and natural wooden poles effortlessly blend in with their natural surroundings, creating a truly breathtaking ambiance.

## RAIN OR SHINE PROTECTION

The silhouette canopy is **100% water proof** and **UV resistant**, shielding guests from the sun and rain, while enabling **air-flow**, ensuring cool comfort.