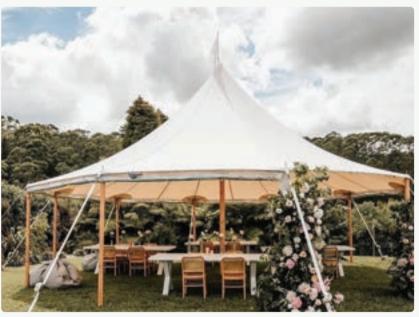

#### ICONICALLY ELEGANT

The graceful peaks add a touch of sophistication, while the translucent fabric allows **natural light** to flow.

#### VERSATILE ARRANGEMENTS

The spacious interior allows for flexible seating arrangements, ensuring **ample room** for guests to move around comfortably.