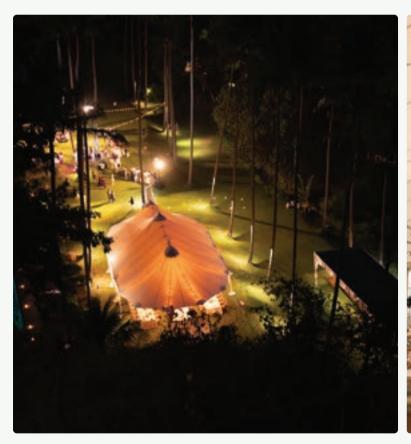

**



#### LIGHTING



DANCE FLOOR/ FLOORING



## ARCHES

Handcrafted uniquely with top-notch materials, these arches are ideal for creating shelter between tents, expanding tent spaces for bands or bars, or standing alone as elegant structures.









## TENT CONNECTOR

Utilizing the same premium sailcloth material as our tents, effortlessly linking tents for a larger, accommodating space perfect for bigger weddings and events.





## CURTAINS

PRICE
Starting from 10M IDR

Crafted from white drapery, these curtains gently sway in the breeze, creating a serene and peaceful ambiance.







## LIGHTING

PRICE
Starting from 8M IDR

Elevate the Night: Our high-quality lights, specially crafted for the tent, create a romantic ambiance, allowing the tent to glow enchantingly in the night.







## DANCE FLOOR

PRICE
Starting from 3M IDR

Engineered to complement and withstand the weight of the tent and accommodate pole placement for unique design setups, ensuring both safety and innovative event layouts.







## FLOORING

## PRICE Starting from 25M IDR

The tent flooring, designed to withstand the tent's weight, provides stability and safety. Tailored for seamless integration with the tent's aesthetics, it ensures a worry-free, enjoyable event, allowing guests to dance without concerns about muddy heels or uneven surfaces.







## 2024 PROMOTION RENT ANY TENT AND GET THE IMPERIAL CANOPY FOR 50% OFF

PRICE 13.5M IDR (50% off)\*

Add the Imperial Canopy as an extension to one of our tents for sunny cemermonies, a unique cocktail area or for food stations and entertainment