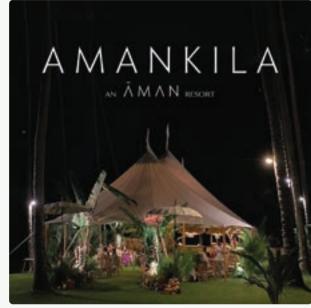

co-friendliness. Each tent boasts meticulous nautical-inspired design and artisanal craftsmanship.







## THE IMPERIAL CANOPY

SIZE

# OF GUESTS

27.000.000 IDR

PRICE / DAY

10m - round

SEATED 40-60







## THE PRESTIGE PEAKS

Spacious and versatile, the ideal balance of elegance and functionality

SIZE

16m x 10m

# OF GUESTS

**SEATED 60-120** 

PRICE / DAY

39.000.000 IDR







## THE MAJESTIC MARQUEE

SIZE 22m x 10m

# OF GUESTS

SEATED 120-160

PRICE / DAY

45.000.000 IDR

Majestic interior and magnificent exterior, best for grand celebrations and events







## THE BESPOKE

Mix and match tents to create a bespoke space that perfectly suits your vision

SIZE

**FLEXIBLE** 

# OF GUESTS

**SEATED 150-300** 

PRICE / DAY

INQUIRE FOR PRICING







## OUR FAVORITE VENUES

















## ALL INCLUSIVE PRICING

| Tents                | Price Per Day (IDR) |
|----------------------|---------------------|
| The Imperial Canopy  | 27.000.000          |
| The Prestige Peaks   | 39.000.000          |
| The Majestic Marquee | 45.000.000          |
| The Bespoke          | Inquire for details |
|                      |                     |

Serviceable Areas: Canggu, Seminyak, Nusa Dua, Uluwatu, Sanur Additional fees may apply for areas beyond our service zone

#### **⊘** Unlimited Layout Design

Our designers will assist you in envisioning the ideal arrangement for your event.

#### **⊘** Spotless Tent

Experience perfection at its finest as our meticulous pre-tent cleaning protocol guarantees an impeccable canvas for your special occasion.

#### **⊘** Complimenta