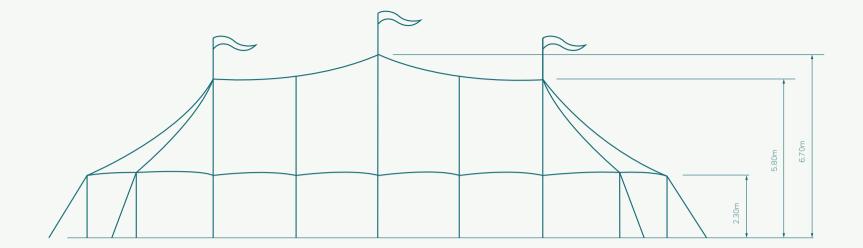

#### TECHNICAL DETAILS

#### SIZE

21.5m x 9.8m

Total of 21 wooden poles
3 poles in the middle (6.7m and 5.8m)
18 poles on the side (2.3m)

#### SET UP REQUIREMENTS

Flat real grass area require (No trees): 22m X 10m Area required to set up the

tent: 25m X 13m

1 meter long sticks will be put into the ground No underground work (water pipes, electricity, etc...)