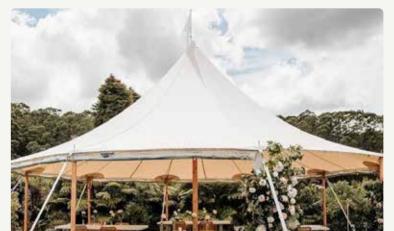

## THE IMPERIAL CANOPY

SIZE

# OF GUESTS

27.000.000 IDR

PRICE / DAY

10m - round

SEATED 40-60