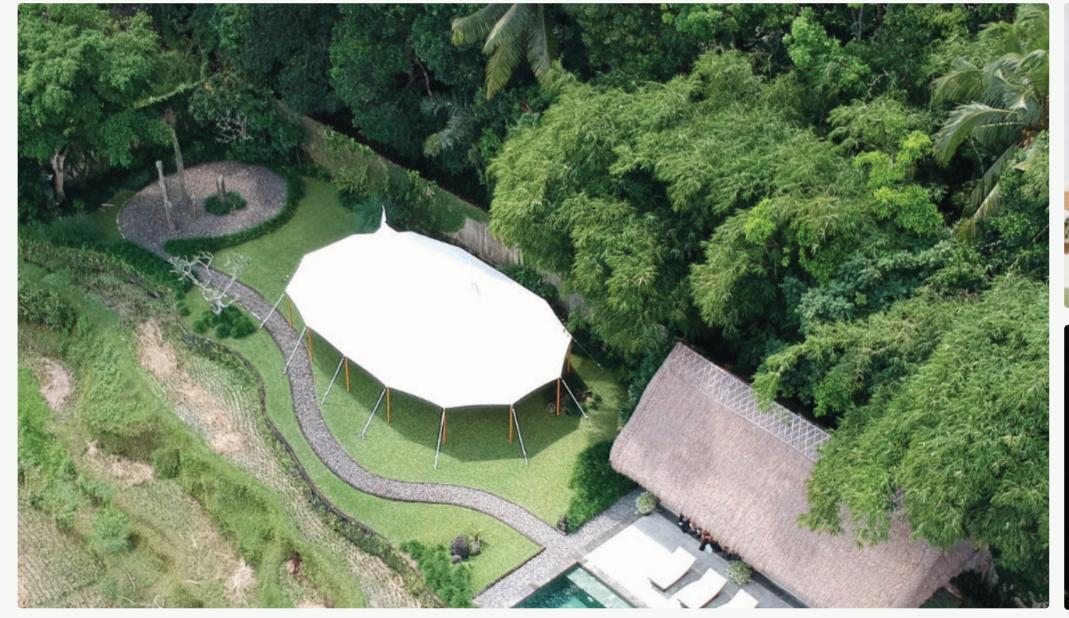

## OUR FAVORITE VENUES

## HARMONIOUS WITH NATURE

The sailcloth canopy and natural wooden poles effortlessly blend in with their natural surroundings, creating a truly breathtaking ambiance.

## RAIN OR SHINE PROTECTION

The silhouette canopy is **100% water proof** and **UV resistant**, shielding guests from the sun and rain, while enabling **air-flow**, ensuring cool comfort.