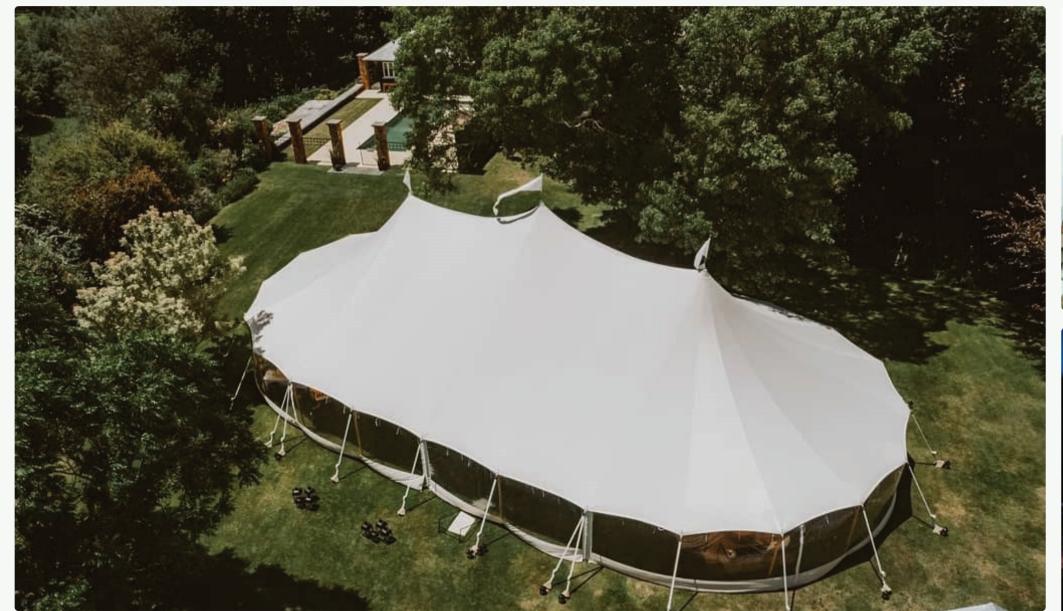

TENTS SPERRY TENTS A CLASS OF ITS OWN

# EACH SPERRY TENT IS A MASTERPIECE OF HANDCRAFTED ARTISTRY

Discover our rare sailcloth tents, surpassing typical plastic options in Indonesia with unmatched elegance, protection, and eco-friendliness. Each tent boasts meticulous nautical-inspired design and artisanal craftsmanship.







## THE IMPERIAL CANOPY

SIZE

# OF GUESTS

27.000.000 IDR

PRICE / DAY

10m - round

SEATED 40-60







## THE PRESTIGE PEAKS

Spacious and versatile, the ideal balance of elegance and functionality

SIZE

16m x 10m

# OF GUESTS

**SEATED 60-120** 

PRICE / DAY

39.000.000 IDR







## THE MAJESTIC MARQUEE

SIZE 22m x 10m

# OF GUESTS

SEATED 120-160

PRICE / DAY

45.000.000 IDR

Majestic interior and magnificent exterior, best for grand celebrations and events







## THE BESPOKE

Mix and match tents to create a bespoke space that perfectly suits your vision

SIZE

**FLEXIBLE** 

# OF GUESTS

**SEATED 150-300** 

PRICE / DAY

INQUIRE FOR PRICING







## OUR FAVORITE VENUES

















## ALL INCLUSIVE PRICING

| Tents                | Price Per Day (IDR) |
|----------------------|---------------------|
| The Imperial Canopy  | 27.000.000          |
| The Prestige Peaks   | 39.000.000          |
| The Majestic Marquee | 45.000.000          |
| The Bespoke          | Inquire for details |
|                      |                     |

Serviceable Areas: Canggu, Seminyak, Nusa Dua, Uluwatu, Sanur Additional fees may apply for areas beyond our service zone

#### **⊘** Unlimited Layout Design

Our designers will assist you in envisioning the