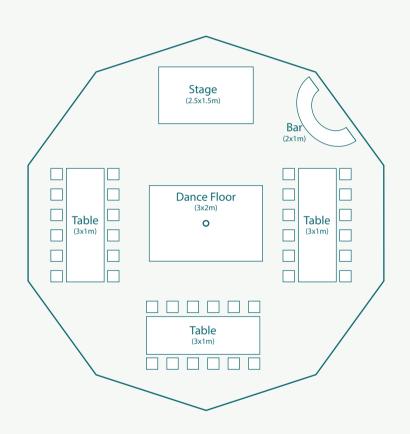

safety. Tailored for seamless integration with the tent's aesthetics, it ensures a worry-free, enjoyable event, allowing guests to dance without concerns about muddy heels or uneven surfaces.







## 2024 PROMOTION RENT ANY TENT AND GET THE IMPERIAL CANOPY FOR 50% OFF

PRICE 13.5M IDR (50% off)\*

Add the Imperial Canopy as an extension to one of our tents for sunny cemermonies, a unique cocktail area or for food stations and entertainment







\*When rented with another tent



**IENNY & TOM** 

ive, they really do their utmost best to help make your event a success. Highly recommended.

**ROBIN GRAAT** 

making it possible.

**HANNAH & MICHAEL** 

## CONTACT US

- https://wa.me/628113988803
- © @atentinbali
- www.atentinbali.com





## LAYOUT SAMPLES - IMPERIAL CANOPY (10M ROUND)







## LAYOUT SAMPLES - PRESTIGE PEAKS (16X10M)





## LAYOUT SAMPLES - MAJESTIC MARQUEE (22X10M)





#### TECHNICAL DETAILS

#### SIZE

21.5m x 9.8m

Total of 21 wooden poles
3 poles in the middle (6.7m and 5.8m)
18 poles on the side (2.3m)

#### SET UP REQUIREMENTS

Flat real grass area require (No trees): 22m X 10m Area required to set up the

tent: 25m X 13m

1 meter long sticks will be put into the ground No underground work (water pipes, electricity, etc...)





#### TECHNICAL DETAILS

#### SIZE

15.8m x 9.8m

Total of 16 wooden poles 2 poles in the middle (5.8m) 14 poles on the side (2.3m)

#### SET UP REQUIREMENTS

Flat real grass area require (No trees): 16m X 10m Area required to set up the

tent: 19m X 13m

1 meter long sticks will be put into the ground No underground work