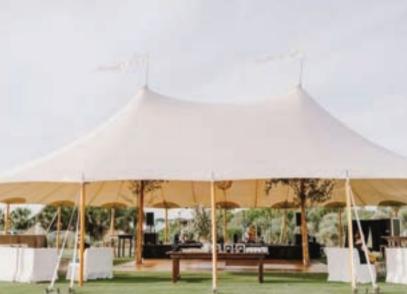

#### TENTS BEYOND THE ORDINARY

#### ICONICALLY ELEGANT

The graceful peaks add a touch of sophistication, while the translucent fabric allows **natural light** to flow.

## HARMONIOUS WITH NATURE

The sailcloth canopy and natural wooden poles effortlessly blend in with their natural surroundings, creating a truly breathtaking ambiance.

## RAIN OR SHINE PROTECTION

The silhouette canopy is **100% water proof** and **UV resistant**, shielding guests from the sun and rain, while enabling **air-flow**, ensuring cool comfort.

#### VERSATILE ARRANGEMENTS

The spacious interior allows for flexible seating arrangements, ensuring **ample room** for guests to move around comfortably.