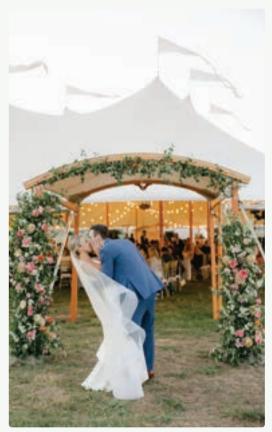

#### ARCHES

## ARCHES

Handcrafted uniquely with top-notch materials, these arches are ideal for creating shelter between tents, expanding tent spaces for bands or bars, or standing alone as elegant structures.