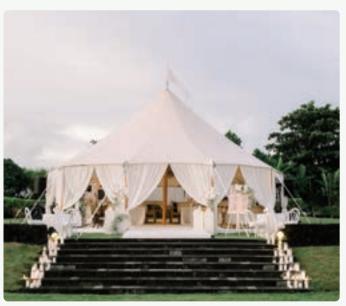

# SAILCLOTH TENTS SPERRY TENTS A CLASS OF ITS OWN

# EACH SPERRY TENT IS A MASTERPIECE OF HANDCRAFTED ARTISTRY

Discover our rare sailcloth tents, surpassing typical plastic options in Indonesia with unmatched elegance, protection, and eco-friendliness. Each tent boasts meticulous nautical-inspired design and artisanal craftsmanship.