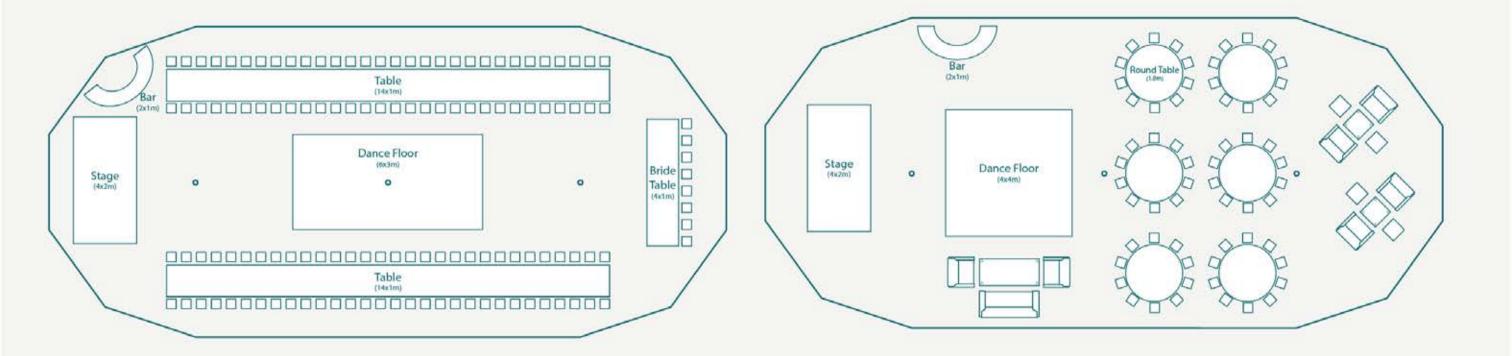

ble event, allowing guests to dance without concerns about muddy heels or uneven surfaces.







## 2024 PROMOTION RENT ANY TENT AND GET THE IMPERIAL CANOPY FOR 50% OFF

PRICE 13.5M IDR (50% off)\*

Add the Imperial Canopy as an extension to one of our tents for sunny cemermonies, a unique cocktail area or for food stations and entertainment







\*When rented with another tent



**IENNY & TOM** 

ive, they really do their utmost best to help make your event a success. Highly recommended.

**ROBIN GRAAT** 

making it possible.

**HANNAH & MICHAEL** 

## CONTACT US

- https://wa.me/628113988803
- © @atentinbali
- www.atentinbali.com





## LAYOUT SAMPLES - IMPERIAL CANOPY (10M ROUND)







## LAYOUT SAMPLES - PRESTIGE PEAKS (16X10M)





## LAYOUT SAMPLES - MAJESTIC MARQUEE (22X10M)





#### TECHNICAL DETAILS

#### SIZE

21.5m x 9.8m

Total of 21 wooden poles
3 poles in the middle (6.7m and 5.8m)
18 poles on the side (2.3m)

#### SET UP REQUIREMENTS

Flat real grass area require (No trees): 22m X 10m Area required to set up the

tent: 25m X 13m

1 meter long sticks will be put into the ground No underground work (water pipes, electricity, etc...)





#### TECHNICAL DETAILS

#### SIZE

15.8m x 9.8m

Total of 16 wooden poles 2 poles in the middle (5.8m) 14 poles on the side (2.3m)

#### SET UP REQUIREMENTS

Flat real grass area require (No trees): 16m X 10m Area required to set up the

tent: 19m X 13m

1 meter long sticks will be put into the ground No underground work (water pipes, electricity, etc...)





## TECHNICAL DETAILS

#### SIZE

9.8m

Total of 11 wooden pol