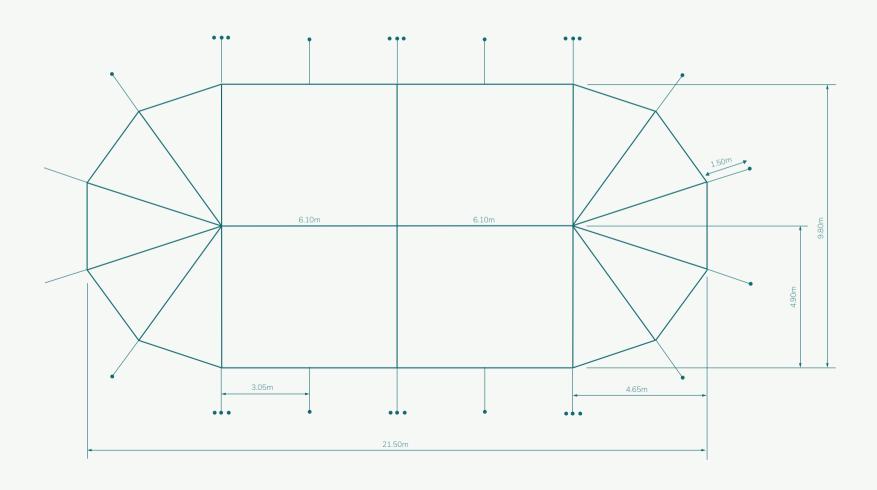

#### TECHNICAL DETAILS

#### SIZE

21.5m x 9.8m

Total of 21 wooden poles
3 poles in the middle (6.7m and 5.8m)
18 poles on the side (2.3m)

#### SET UP REQUIREMENTS

Flat real grass area require (No trees): 22m X 10m Area required to set up the

tent: 25m X 13m

1 meter long sticks will be put into the ground No underground work (water pipes, electricity, etc...)