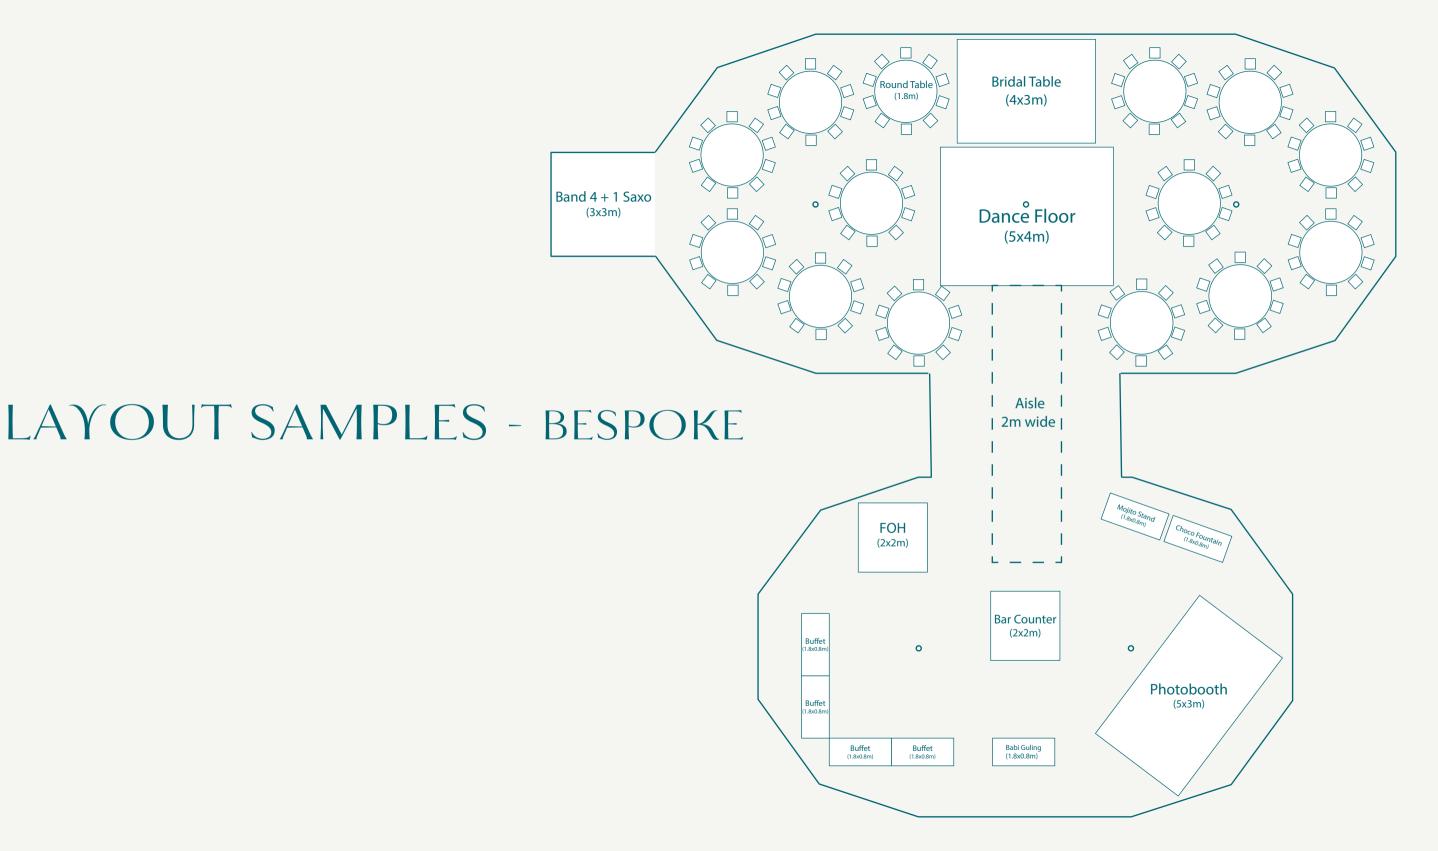

## THE BESPOKE

Mix and match tents to create a bespoke space that perfectly suits your vision

SIZE

**FLEXIBLE** 

# OF GUESTS

**SEATED 150-300** 

PRICE / DAY

INQUIRE FOR PRICING