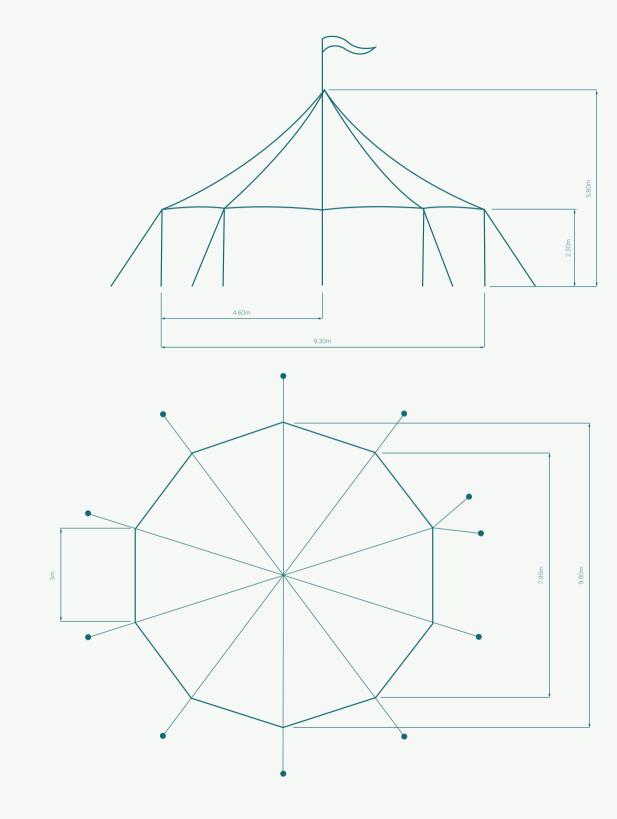

## TECHNICAL DETAILS

#### SIZE

9.8m

Total of 11 wooden poles

1 pole in the middle (5.8m)

10 poles on the side (2.3m)

#### SET UP REQUIREMENTS

Flat real grass area require (No trees): 10m

Area required to set up the

tent: 13m

1 meter long sticks will be put into the ground No underground work (water pipes, electricity, etc...)