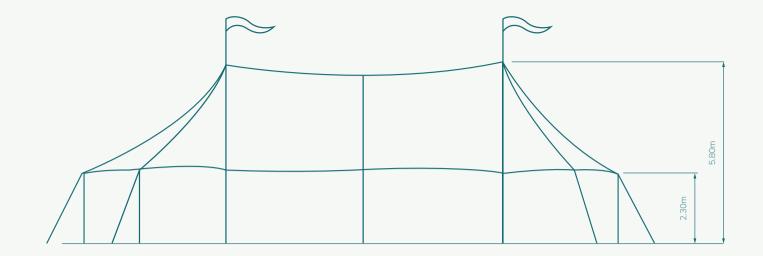

#### TECHNICAL DETAILS

#### SIZE

15.8m x 9.8m

Total of 16 wooden poles 2 poles in the middle (5.8m) 14 poles on the side (2.3m)

#### SET UP REQUIREMENTS

Flat real grass area require (No trees): 16m X 10m Area required to set up the

tent: 19m X 13m

1 meter long sticks will be put into the ground No underground work (water pipes, electricity, etc...)