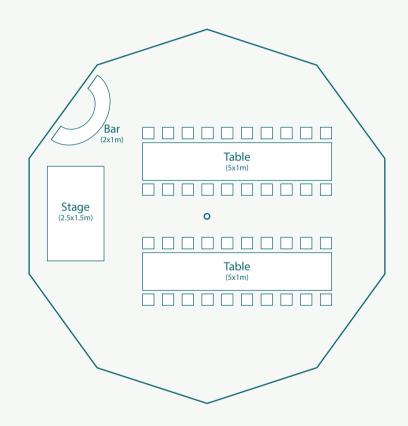

afety. Tailored for seamless integration with the tent's aesthetics, it ensures a worry-free, enjoyable event, allowing guests to dance without concerns about muddy heels or uneven surfaces.







## 2024 PROMOTION RENT ANY TENT AND GET THE IMPERIAL CANOPY FOR 50% OFF

PRICE 13.5M IDR (50% off)\*

Add the Imperial Canopy as an extension to one of our tents for sunny cemermonies, a unique cocktail area or for food stations and entertainment







\*When rented with another tent



**IENNY & TOM** 

ive, they really do their utmost best to help make your event a success. Highly recommended.

**ROBIN GRAAT** 

making it possible.

**HANNAH & MICHAEL** 

## CONTACT US

- https://wa.me/628113988803
- © @atentinbali
- www.atentinbali.com





## LAYOUT SAMPLES - IMPERIAL CANOPY (10M ROUND)







## LAYOUT SAMPLES - PRESTIGE PEAKS (16X10M)





## LAYOUT SAMPLES - MAJESTIC MARQUEE (22X10M)





#### TECHNICAL DETAILS

#### SIZE

21.5m x 9.8m

Total of 21 wooden poles
3 poles in the middle (6.7m and 5.8m)
18 poles on the side (2.3m)

#### SET UP REQUIREMENTS

Flat real grass area require (No trees): 22m X 10m Area required to set up the

tent: 25m X 13m

1 meter long sticks will be put into the ground No underground work (water pipes, electricity, etc...)





#### TECHNICAL DETAILS

#### SIZE

15.8m x 9.8m

Total of 16 wooden poles 2 poles in the middle (5.8m) 14 poles on the side (2.3m)

#### SET UP REQUIREMENTS

Flat real grass area require (No trees): 16m X 10m Area required to set up the

tent: 19m X 13m

1 meter long sticks will be put into the ground No underground work (