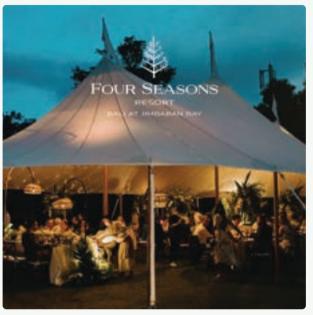

eco-friendliness. Each tent boasts meticulous nautical-inspired design and artisanal craftsmanship.







## THE IMPERIAL CANOPY

SIZE

# OF GUESTS

27.000.000 IDR

PRICE / DAY

10m - round

SEATED 40-60







## THE PRESTIGE PEAKS

Spacious and versatile, the ideal balance of elegance and functionality

SIZE

16m x 10m

# OF GUESTS

**SEATED 60-120** 

PRICE / DAY

39.000.000 IDR







## THE MAJESTIC MARQUEE

SIZE 22m x 10m

# OF GUESTS

SEATED 120-160

PRICE / DAY

45.000.000 IDR

Majestic interior and magnificent exterior, best for grand celebrations and events







## THE BESPOKE

Mix and match tents to create a bespoke space that perfectly suits your vision

SIZE

**FLEXIBLE** 

# OF GUESTS

**SEATED 150-300** 

PRICE / DAY

INQUIRE FOR PRICING







## OUR FAVORITE VENUES

















## ALL INCLUSIVE PRICING

| Tents                | Price Per Day (IDR) |
|----------------------|---------------------|
| The Imperial Canopy  | 27.000.000          |
| The Prestige Peaks   | 39.000.000          |
| The Majestic Marquee | 45.000.000          |
| The Bespoke          | Inquire for details |
|                      |                     |

Serviceable Areas: Canggu, Seminyak, Nusa Dua, Uluwatu, Sanur Additional fees may apply for areas beyond our service zone

#### **⊘** Unlimited Layout Design

Our designers will assist you in envisioning the ideal arrangement for your event.

#### **⊘** Spotless Tent

Experience perfection at its finest as our meticulous pre-tent cleaning protocol guarantees an impeccable canvas for your special occasion.

#### **⊘** Complimen