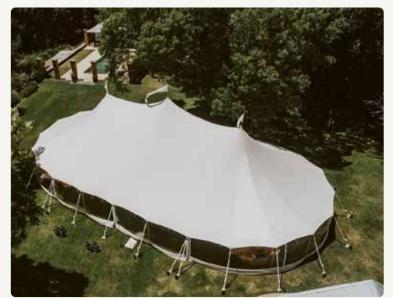

## THE MAJESTIC MARQUEE

SIZE 22m x 10m

# OF GUESTS

SEATED 120-160

PRICE / DAY

45.000.000 IDR

Majestic interior and magnificent exterior, best for grand celebrations and events