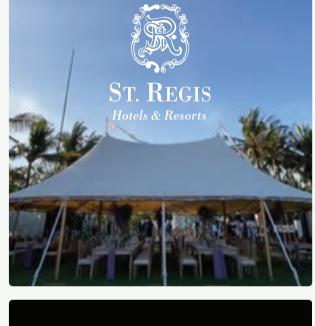

-friendliness. Each tent boasts meticulous nautical-inspired design and artisanal craftsmanship.







## THE IMPERIAL CANOPY

SIZE

# OF GUESTS

27.000.000 IDR

PRICE / DAY

10m - round

SEATED 40-60







## THE PRESTIGE PEAKS

Spacious and versatile, the ideal balance of elegance and functionality

SIZE

16m x 10m

# OF GUESTS

**SEATED 60-120** 

PRICE / DAY

39.000.000 IDR







## THE MAJESTIC MARQUEE

SIZE 22m x 10m

# OF GUESTS

SEATED 120-160

PRICE / DAY

45.000.000 IDR

Majestic interior and magnificent exterior, best for grand celebrations and events







## THE BESPOKE

Mix and match tents to create a bespoke space that perfectly suits your vision

SIZE

**FLEXIBLE** 

# OF GUESTS

**SEATED 150-300** 

PRICE / DAY

INQUIRE FOR PRICING







## OUR FAVORITE VENUES

















## ALL INCLUSIVE PRICING

| Tents                | Price Per Day (IDR) |
|----------------------|---------------------|
| The Imperial Canopy  | 27.000.000          |
| The Prestige Peaks   | 39.000.000          |
| The Majestic Marquee | 45.000.000          |
| The Bespoke          | Inquire for details |
|                      |                     |

Serviceable Areas: Canggu, Seminyak, Nusa Dua, Uluwatu, Sanur Additional fees may apply for areas beyond our service zone

#### **⊘** Unlimited Layout Design

Our designers will assist you in envisioning the ideal arrangement for your event.

#### **⊘** Spotless Tent

Experience perfection at its finest as our meticulous pre-tent cleaning protocol guarantees an impeccable canvas for your special occasion.

#### **⊘** Complimentary