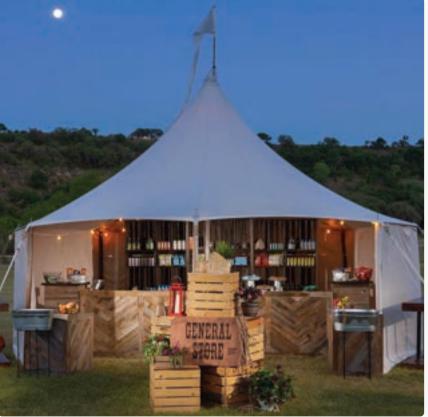

## DANCE FLOOR

PRICE
Starting from 3M IDR

Engineered to complement and withstand the weight of the tent and accommodate pole placement for unique design setups, ensuring both safety and innovative event layouts.







## FLOORING

## PRICE Starting from 25M IDR

The tent flooring, designed to withstand the tent's weight, provides stability and safety. Tailored for seamless integration with the tent's aesthetics, it ensures a worry-free, enjoyable event, allowing guests to dance without concerns about muddy heels or uneven surfaces.







## 2024 PROMOTION RENT ANY TENT AND GET THE IMPERIAL CANOPY FOR 50% OFF

PRICE 13.5M IDR (50% off)\*

Add the Imperial Canopy as an extension to one of our tents for sunny cemermonies, a unique cocktail area or for food stations and entertainment







\*When rented with another tent



**IENNY & TOM** 

ive, they really do their utmost best to help make your event a success. Highly recommended.

**ROBIN GRAAT** 

making it possible.

**HANNAH & MICHAEL** 

## CONTACT US

- https://wa.me/628113988803
- © @atentinbali
- www.atentinbali.com





## LAYOUT SAMPLES - IMPERIAL CANOPY (10M ROUND)







## LAYOUT SAMPLES - PRESTIGE PEAKS (16X10M)





## LAYOUT SAMPLES - MAJESTIC MARQUEE (22X10M)





#### TECHNICAL DETAILS

#### SIZE

21.5m x 9.8m

Total of 21 wooden poles
3 poles in the middle (6.7m and 5.8m)
18 poles on the side (2.3m)

#### SET UP REQUIREMENTS

Flat real grass area require (No trees): 22m X 10m Area required to set up the

tent: 25m X 13m

1 meter long sticks will be put into the ground No underground work (water pipes