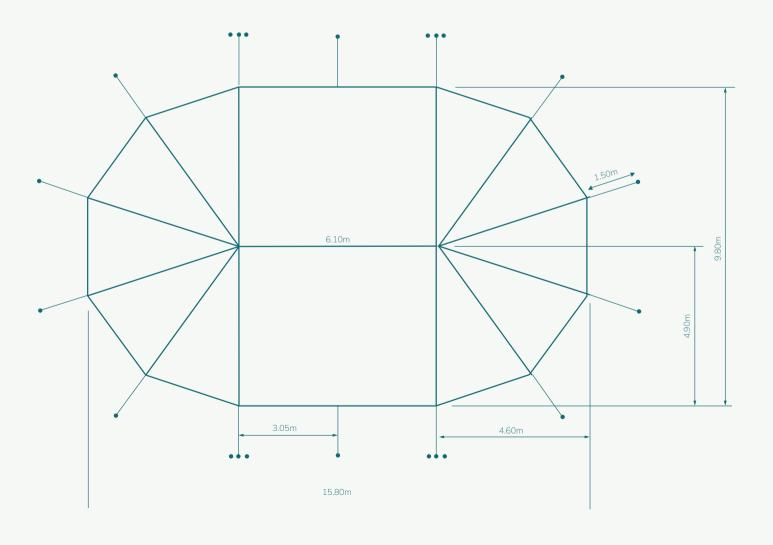

#### TECHNICAL DETAILS

#### SIZE

15.8m x 9.8m

Total of 16 wooden poles 2 poles in the middle (5.8m) 14 poles on the side (2.3m)

#### SET UP REQUIREMENTS

Flat real grass area require (No trees): 16m X 10m Area required to set up the

tent: 19m X 13m

1 meter long sticks will be put into the ground No underground work (water pipes, electricity, etc...)