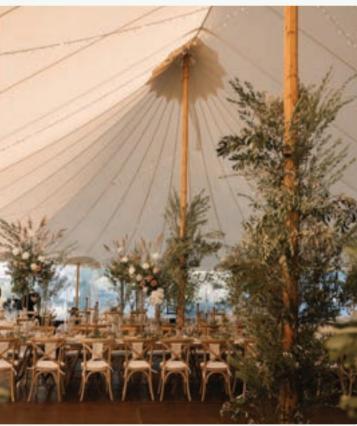

## HARMONIOUS WITH NATURE

The sailcloth canopy and natural wooden poles effortlessly blend in with their natural surroundings, creating a truly breathtaking ambiance.

## RAIN OR SHINE PROTECTION

The silhouette canopy is **100% water proof** and **UV resistant**, shielding guests from the sun and rain, while enabling **air-flow**, ensuring cool comfort.

#### VERSATILE ARRANGEMENTS

The spacious interior allows for flexible seating arrangements, ensuring **ample room** for guests to move around comfortably.