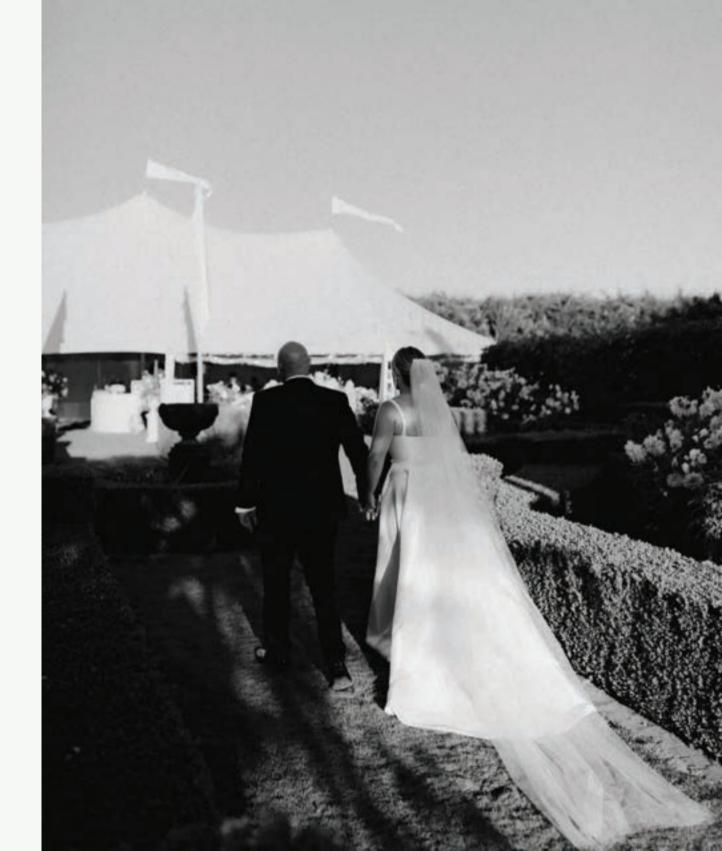

#### TENTS BEYOND THE ORDINARY

#### ICONICALLY ELEGANT

The graceful peaks add a touch of sophistication, while the translucent fabric allows **natural light** to flow.

## HARMONIOUS WITH NATURE

The sailcloth canopy and natural wooden poles effortlessly blend in with their natural surroundings, creating a truly breathtaking ambiance.

## RAIN OR SHINE PROTECTION

The silhouette canopy is **100% water proof** and **UV resistant**, shielding guests from the sun and rain, while enabling **air-flow**, ensuring cool comfort.

#### VERSATILE ARRANGEMENTS

The spacious interior allows for flexible seating arrangements, ensuring **ample room** for guests to move around comfortably.