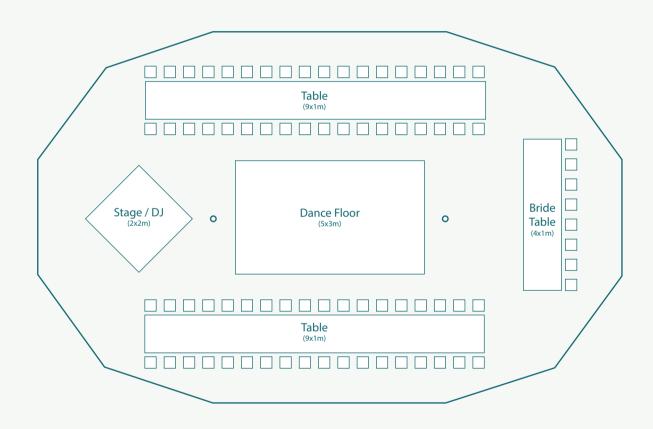

ent's aesthetics, it ensures a worry-free, enjoyable event, allowing guests to dance without concerns about muddy heels or uneven surfaces.







## 2024 PROMOTION RENT ANY TENT AND GET THE IMPERIAL CANOPY FOR 50% OFF

PRICE 13.5M IDR (50% off)\*

Add the Imperial Canopy as an extension to one of our tents for sunny cemermonies, a unique cocktail area or for food stations and entertainment







\*When rented with another tent



**IENNY & TOM** 

ive, they really do their utmost best to help make your event a success. Highly recommended.

**ROBIN GRAAT** 

making it possible.

**HANNAH & MICHAEL** 

## CONTACT US

- https://wa.me/628113988803
- © @atentinbali
- www.atentinbali.com





## LAYOUT SAMPLES - IMPERIAL CANOPY (10M ROUND)







## LAYOUT SAMPLES - PRESTIGE PEAKS (16X10M)





## LAYOUT SAMPLES - MAJESTIC MARQUEE (22X10M)





#### TECHNICAL DETAILS

#### SIZE

21.5m x 9.8m

Total of 21 wooden poles
3 poles in the middle (6.7m and 5.8m)
18 poles on the side (2.3m)

#### SET UP REQUIREMENTS

Flat real grass area require (No trees): 22m X 10m Area required to set up the

tent: 25m X 13m

1 meter long sticks will be put into the ground No underground work (water pipes, electricity, etc...)





#### TECHNICAL DETAILS

#### SIZE

15.8m x 9.8m

Total of 16 wooden poles 2 poles in the middle (5.8m) 14 poles on the side (2.3m)

#### SET UP REQUIREMENTS

Flat real grass area require (No trees): 16m X 10m Area required to set up the

tent: 19m X 13m

1 meter long sticks will be put into the ground No underground work (water pipes, electricity, etc...)





## TECHNICAL